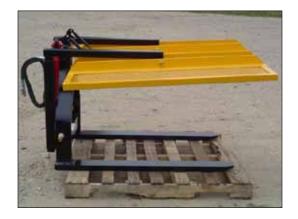

With good visibility on all models, you can quickly and easily move boxes around orchard or field. With HI-LIFT models you can load or unload bulk boxes onto truck or trailer in the field with no need for additional lifts. We also offer a set of 3-point forks with a hydraulic lid for cherry tanks.