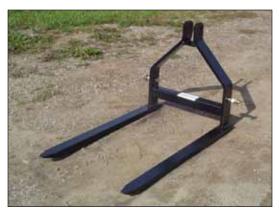

With good visibility on all models, you can quickly and easily move boxes around orchard or field. With HI-LIFT models you can load or unload bulk boxes onto truck or trailer in the field with no need for additional lifts. We also offer a set of 3-point forks with a hydraulic lid for cherry tanks.