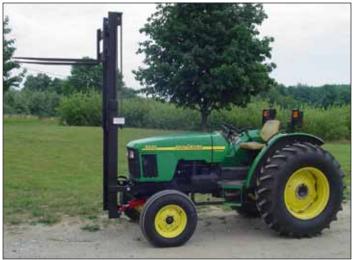

## **Economy Lifts**

**HI-LO - Three Point** 

Now for little more than the price of a three point you can have the versatility of a HI-LO. With many models available for both 3-point and front mounting, you can get the right lift at the right price.

Most models have 3000 lb. load capacity and are available in lift height from one foot to eight foot in single and two stage models. Hi-lift models have high carbon steel tines, a 3" inch double acting cylinder with two lift chains and all roller lift channels and carriage for smooth long life operation.

With good visibility on all models, you can quickly and easily move boxes around orchard or field. With HI-LIFT models you can load or unload bulk boxes onto truck or trailer in the field with no need for additional lifts. We also offer a set of 3-point forks with a hydraulic lid for cherry tanks.