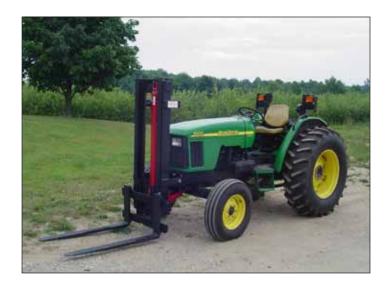

## **Economy Lifts**

**HI-LO - Three Point** 

Now for little more than the price of a three point you can have the versatility of a HI-LO. With many models available for both 3-point and front mounting, you can get the right lift at the right price.

Most models have 3000 lb. load capacity and are available in lift height from one foot to eight foot in single and two stage models. Hi-lift models have high carbon steel tines, a 3" inch double acting cylinder with two lift chains and all roller lift channels and carriage for smooth long life operation.

With good visibility on all models, you can quickly and easily move boxes around orchard or field. With HI-LIFT models you can load or unload bulk boxes onto truck or trailer in the field with no need for additional lifts. We also offer a set of 3-point forks with a hydraulic lid for cherry tanks.